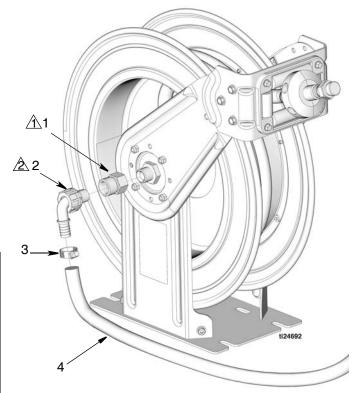

# **Parts**

| Ref | Part No. | Description                                        | Qty |
|-----|----------|----------------------------------------------------|-----|
| 1   | 127810   | FITTING, 3/4 in. BSPP(f) x 1 in. BSPP(m)           | 1   |
| 2   | 127823   | FITTING, elbow, 90°, 1 in. BSP x 3/4 in. hose barb | 1   |
| 3   | 103927   | CLAMP, hose                                        | 2   |
| 4   | 127845   | HOSE, DEF, 2 ft.; Kit 24W250                       | 1   |
|     | 127824   | HOSE, DEF, 6 ft.; Kit 24W251                       | 1   |

- ⚠ Wrench tight only
- A Hand tight only

Reel Connection: 3/4 in. BSPP with 60° sealing cone; mates with XD30 DEF Hose Reels

**Hose Connection:** 3/4 in. hose end; requires 3/4 in. hose barb connection