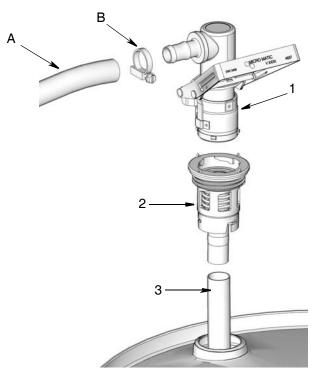

### Parts

| Part | Ref. No. | Description                                             | Qty |
|------|----------|---------------------------------------------------------|-----|
| 1    | 17C907   | COUPLER, included in Kit 24W140, 24W141, 24W142         | 1   |
|      | 17C908   | COUPLER, included in Kit 24W143, 24W144, 24W145         |     |
| 2    | 127634   | CONTAINER VALVE, included in Kit 24W140, 24W141, 24W142 | 1   |
|      | 127637   | CONTAINER VALVE, included in Kit 24W143, 24W144, 24W145 | 1   |
| 3    | 127635   | DOWN TUBE, included in Kit 24W140                       | 1   |
|      | 127794   | DOWN TUBE, included in Kit 24W141                       | 1   |
|      | 127793   | DOWN TUBE, included in Kit 24W142                       | 1   |
|      | 127639   | DOWN TUBE, included in Kit 24W143                       | 1   |
|      | 127796   | DOWN TUBE, included in Kit 24W144                       | 1   |
|      | 127795   | DOWN TUBE, included in Kit 24W145                       | 1   |

#### Important Safety Instructions

Read all warnings and instructions in this manual and in the Diesel Exhaust Fluid (DEF) System Instruction manual. Save all instructions.

FIG. 1: RSV Model Shown

## **Installation Instructions**

See Figure 1.

**NOTE:** The down tube is designed to allow for full evacuation of the container. It may bend slightly when installed.

- 1. Connect the down tube (3) to the container valve (2).
- 2. Insert the down tube (3) into drum or tote.
- 3. Install the dispense coupler (1) into the container valve (2). Hand tighten the container valve.
- 4. Connect the pump suction hose (A) to hose barb on the dispense coupler. Use a flat-blade screw driver to tighten hose clamp (B).