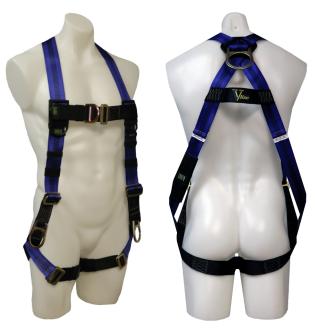

**fspusafallprotection.com** | (P) 704-262-7893 | (F) 704-262-9051 322 Industrial Court, Concord, NC 28025

| Features and Benefits | Built in two colors for easier donning of harness<br>One anchor point at back for fall arrest<br>Pass-through leg straps<br>Front D-ring for rescue or suspension and one dorsal D-ring |
|-----------------------|-----------------------------------------------------------------------------------------------------------------------------------------------------------------------------------------|
| Attachment Point(s)   | 1 Dorsal D-ring - 2 Side positioning D-rings - 1 Front rescue D-ring                                                                                                                    |
| Materials             | 1.75 in (44.45 mm) Polyester webbing<br>Polyester thread grade 10<br>Stamped steel D-ring<br>Stamped steel pass-through buckles                                                         |
| Weight                | 4.25 lbs (1.92 kg)                                                                                                                                                                      |
| Weight Capacity       | 310 lbs (140.61 kg)                                                                                                                                                                     |
| Sizes                 | Universal sizing                                                                                                                                                                        |
| Applicable Standards  | Meets OSHA 1926-502 - ANSI Z359.1-2007 - ANSI A10.32 2012                                                                                                                               |