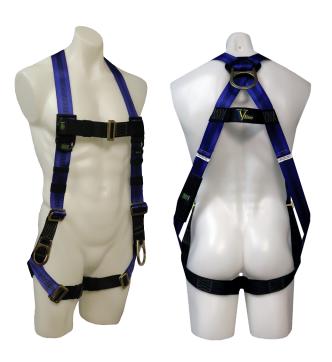

**fspusafallprotection.com** | (P) 704-262-7893 | (F) 704-262-9051 322 Industrial Court, Concord, NC 28025

**Features and Benefits** Built in two colors for easier donning of harness

One anchor point at back for fall arrest, and two side positioning rings

Pass-through leg straps 5 points of adjustment

Attachment Point(s) 1 Dorsal D-ring - 2 Side positioning D-rings

**Materials** 1.75 in (44.45 mm) Polyester webbing

Polyester thread grade 10 Stamped steel D-ring

Stamped steel pass-through buckles

**Weight** 3.25 lbs (1.47 kg)

Weight Capacity 310 lbs (140.61 kg)

**Sizes** Universal sizing

**Applicable Standards** Meets OSHA 1926-502 - ANSI Z359.1-2007 - ANSI A10.32 2012