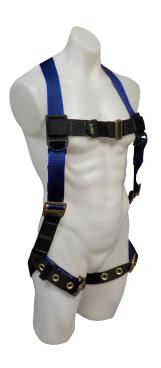

**fspusafallprotection.com** | (P) 704-262-7893 | (F) 704-262-9051 322 Industrial Court, Concord, NC 28025

**Features and Benefits** Built in two colors for easier harness donning

5 points of adjustment for optimal user fit

Grommet-style leg straps

**Attachment Point(s)** 1 Dorsal D-ring

**Materials** 1.75 in (44.45 mm) Polyester webbing

Polyester thread grade 10

Forged steel D-ring

Stamped steel pass-through chest buckles

**Weight** 3 lbs (1.36 kg)

**Weight Capacity** 310 lbs (140.61 kg)

Sizes S/M - L/XL - XXL

**Applicable Standards** Meets OSHA 1926-502, ANSI Z359.1-2007, ANSI A10.32 2012