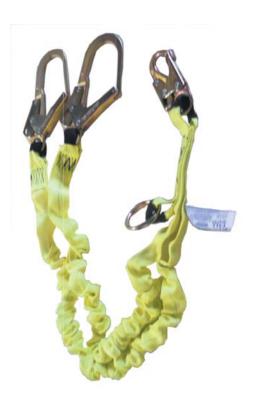

## **EXTREME FS66150**

6' Dual-Leg Shock Lanyard Combo w/ O-Ring & Rebar Hook

**Features and Benefits** Fall arrest lanyard with two rebar hooks (connect to anchor point)

and one snap hook (connects to dorsal harness D-ring). Elastic webbing. External D-ring allows for SRL attachment to convert to dual-purpose unit. Works independently allowing for

proper component functionality.

**Length** 4 ft (1.22 m) to 6 ft (1.83 m)

**Weight** 6.35 lbs (2.88 kg)

Weight Capacity 310 lbs (140.61 kg)

**Attachment Point(s)** 1 Snap hook - 2 Rebar hooks - 1 D-ring

**Materials** 1.94 in (49.28 mm) Tubular polyester webbing w/ 1 in (25.4 mm) core

Polyester stitching grade 10

Shock absorber

Forged steel snap hook and two (2) rebar hooks:

3,600 lbs Gate-rated; Min breaking strength > 5,000 lbs

**Applicable Standards** Meets OSHA 1926-502 - ANSI Z359.13-2009 - ANSI A10.32 2012