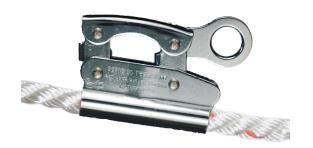

## **EXTREME FS1117**

5/8" Manual Dual-Cam Stationary Rope Grab (Non-Removable)

**Features and Benefits** Non-removable dual-cam rope grab pre-attached to rope lifeline

**Length of Body** 3.86 in (98.04 mm)

**Length of Actuator** 3.07 in (77.98 mm)

**Eye Diameter** 0.78 in (19.81 mm)

Material Nickel-plated steel

**Attachment** Comes permanently attached to rope lifeline

**Rope Size** 5/8 in (15.87 mm)

**Weight** 1.05 lbs (0.48 kg)

**Minimum Breaking Load** 2,800 lbs (1270.06 kg) - Max weight capacity 310 lbs (140.62 kg)

**Applicable Standards** Meets OSHA 1926-502 - ANSI Z359.1-2007 - ANSI A10.32 2012