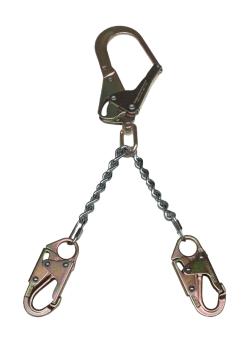

TECHNICAL DATA SHEET

**fspusafallprotection.com** | (P) 704-262-7893 | (F) 704-262-9051 322 Industrial Court, Concord, NC 28025

Features and Benefits The FSP USA™ FS060 rebar chain assembly is designed to be used

as a single-person positioning device on rebar forms, and features 2 double-locking snap hooks and a large swiveling rebar hook (designed to fit a Symon's Form). Must be used for positioning

purposes only.

**Length** 6 in (152.4 mm) Chain

**Weight** 4.10 lbs (1.86 kg)

**Attachment Point** 2 Snap hooks - 1 Swivel Rebar hook

**Materials** Forged steel swivel rebar hook with 2.55 in (635 mm) opening

Forged steel locking snap hooks with 0.83 in (21.08 mm) opening

5/0 Twist link chain

**Hook Ratings** 5,000 lbs (2267.96 kg) Minimum breaking strength

3,600 lbs (1632 kg) Gate-rated

**Applicable Standards** Meets OSHA 1926-502, OSHA 1910.66, ANSI A10.32 2012