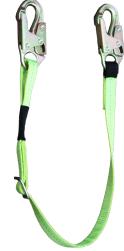

## **FS-EX2505** SafeLink SafetyLink Adjustable Safety Strap

**Description** SafeLink SafetyLink Adjustable Safety Strap for use with the SafeLink Horizontal Lifeline System. Provides backup safety point for the FS-EX2510 Come-A-Long. Installs in parallel with the Come-A-Long, connecting to the anchor point and cable lifeline See SafeLink User Manual for installation instructions. \*\*Visually Inspect The Unit Before Installation\*\*

## Attachment Point 2 Double-locking snap hooks

- Materials1 in Polyester webbing: Breaking strength > 5,000 lbsHigh-Strength polyester stitching: Breaking strength > 40 lbsForged steel snap hooks: Break load: 5,000 lbs. Gate rated at 3,600 lbsWear Sleeves at ends
  - Weight 2 lbs (0.91 kg)
  - **Length** Adjustable to 4 ft (1.22 m)
- Minimum Working Load 310 lbs (140.61 kg) per person; Up to 4-person SafeLink System
  - Applicable Standards Meets OSHA 1926-502, ANSI Z359.1-2007, ANSI A10.32 2012