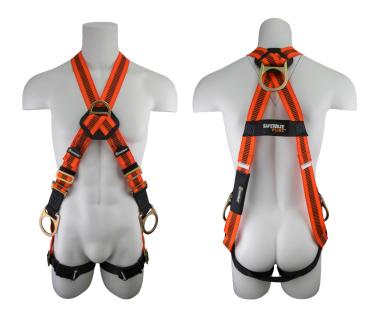

## **V-LINE FS99281-EFD-X**

Cross Body Style Economy Harness

Features and Benefits Cross body (Pullover Style) Economy Harness

2 side D-rings for positioning Pass-through leg straps

Front D-ring for rescue or suspension and one dorsal D-ring

Attachment Point(s) 1 Dorsal D-ring - 2 Side positioning D-rings - 1 Front rescue D-ring

**Materials** 1.75 in (44.45 mm) Polyester webbing

High-strength polyester stitching

Stamped steel D-ring

Stamped steel pass-through buckles